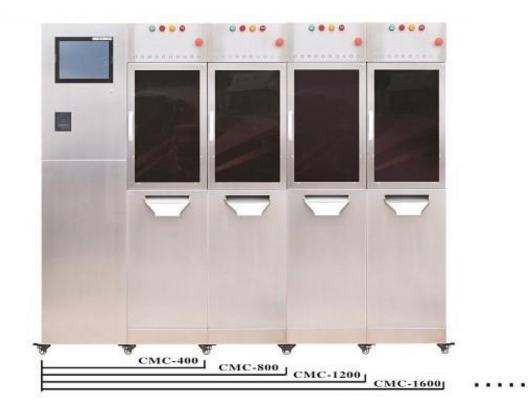

The working speed of CMC series can be increased infinitely with its creative working mode — "addable units" and "unlimited parallel connection". If one operation unit malfunctions, others still keep running, which ensures the consistency of the production and records.

For each unit:

- $\diamond$  Moveable with trundles
- $\diamond$  More could be added for a future update
- ♦ No influence on other units even for an overhaul

## Specifications:

| Model                      | CMC-400          | CMC-800          | CMC-1200          | (etc.)             |
|----------------------------|------------------|------------------|-------------------|--------------------|
| Speed                      | 400 capsules/min | 800 capsules/min | 1200 capsules/min | n*400 capsules/min |
| Applicable Capsule<br>Size | 00#-5#           | 00#-5#           | 00#-5#            | 00#-5#             |
| Weighing Range             | 10-2000mg        | 10-2000mg        | 10-2000mg         | 10-2000mg          |
| Accuracy                   | ±2mg/±3mg        | ±2mg/±3mg        | ±2mg/±3mg         | ±2mg/±3mg          |
| Voltage                    | 220V 60Hz        | 220V 60Hz        | 220V 60Hz         | 220V 60Hz          |
| Air Supply                 | 0.4-0.7Mpa       | 0.4-0.7Mpa       | 0.4-0.7Mpa        | 0.4-0.7Mpa         |
| Power Rating               | 450W             | 600W             | 750W              |                    |
| Dimensions                 | 830*530*1670     | 1230*530*1670    | 1630*530*1670     |                    |