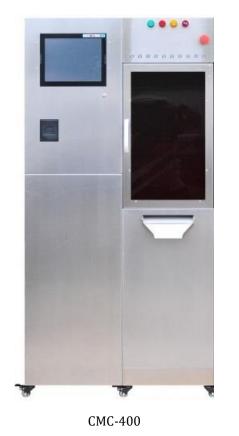

# Automatic Capsule Metage Classifying Machine(CMC)

CMC-1600

#### **Definition:**

**Operation unit:** each operation unit has a speed of 400 capsules/min. The equation for model choosing is:

Model No. =  $\frac{\text{capsules/min of the filler}}{400}$ 

**Control unit:** controls other units, a must in every model.

## Specifications:

| Model                      | CMC-400          | CMC-800          | CMC-1200          | (etc.)             |
|----------------------------|------------------|------------------|-------------------|--------------------|
| Speed                      | 400 capsules/min | 800 capsules/min | 1200 capsules/min | n*400 capsules/min |
| Applicable Capsule<br>Size | 00#-5#           | 00#-5#           | 00#-5#            | 00#-5#             |
| Weighing Range             | 10-2000mg        | 10-2000mg        | 10-2000mg         | 10-2000mg          |
| Accuracy                   | ±2mg/±3mg        | ±2mg/±3mg        | ±2mg/±3mg         | ±2mg/±3mg          |
| Voltage                    | 220V 60Hz        | 220V 60Hz        | 220V 60Hz         | 220V 60Hz          |
| Air Supply                 | 0.4-0.7Mpa       | 0.4-0.7Mpa       | 0.4-0.7Mpa        | 0.4-0.7Mpa         |
| Power Rating               | 450W             | 600W             | 750W              |                    |
| Dimensions                 | 830*530*1670     | 1230*530*1670    | 1630*530*1670     |                    |