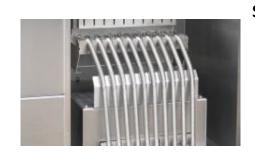

#### Feature:

Spring tubes:

- As tunnels for transportation of capsules
- Easy to clean, sterilize and replace
- Change them to fit capsules of another size