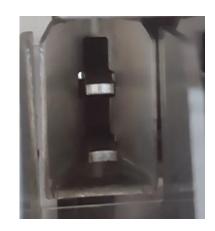

#### Feature:

Spring tubes:

- As tunnels for transportation of capsules
- Easy to clean, sterilize and replace
- Change them to fit capsules of another size