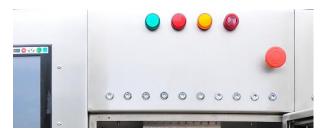

#### Scale supports:

- V-shaped scale supports, smooth and stable
- Hollow structure beneath, no dust remains
- Cleaned by air blowing

- Dynamic load cell verification process
- PC-PLC control model with friendly interface
- Colorful lights for in-time results and status indication