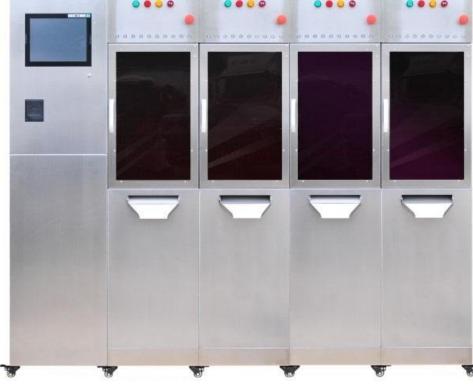

The working speed of CMC series can be increased infinitely with its creative working mode — "addable units" and "unlimited parallel connection". If one operation unit malfunctions, others still keep running, which ensures the consistency of the production and records.

For each unit:

- $\diamond$  Moveable with trundles
- $\diamond$  More could be added for a future update
- ♦ No influence on other units even for an overhaul